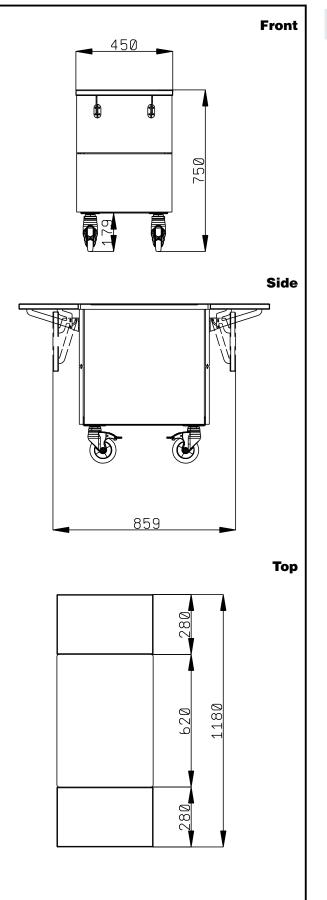

# **Key Information:**

| N° of doors:                 |         |
|------------------------------|---------|
| 322069 (F00N1KW00S)          | 1       |
| External dimensions, Width:  | 450 mm  |
| External dimensions, Depth:  | 1180 mm |
| External dimensions, Height: | 750 mm  |
| Net weight:                  | 41 kg   |
| Shipping height:             | 780 mm  |
| Shipping width:              | 490 mm  |
| Shipping depth:              | 899 mm  |
| Shipping volume:             | 0.34 m³ |