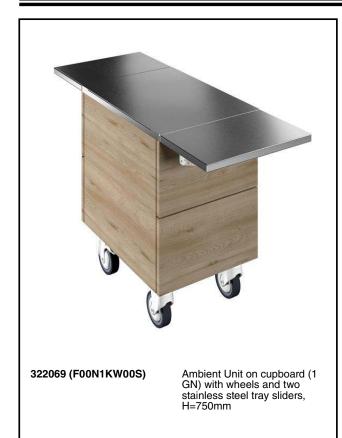

## Idea Ambient unit on cupboard (1GN) with wheels, H=750mm

#### Item No.

Compact design, ideal for space saving environments. AISI 304 Foldable tray sliders on long sides. Unit mounted on 125 mm wheels 2 swivel and 2 with brakes. Top provides ample displaying or workspace surface. Sturdy body construction with laminated panelings on 4 sides. 750mm worktop height.

### Main Features

- Perfect compact design makes it ideal for space saving environments.
- CB and CE certifed by a third party notified body.
- Soft closing doors on operator side.
- Available options with online configurator: colors, tray sliders, overshelves, feet/wheels with desired diameter, height 750mm for kids.
- Top provides ample displaying or workspace surface.
- Optional plinth can be installed to cover the feet or the wheels.
- AISI 304 Tray slider in flush mounted stainless steel is installed on long sides and they can also be folded down to facilitate passage of the units through doorways.
- Ideal for servery lines without an operator.
- Unit mounted on 125 mm wheels 2 swivel and 2 with brakes.
  Food introduced at the correct temperature maintains its
- core temperature according to Afnor Standards.
- Available dimensions: 1, 2, 3, 4 GN.
- Thanks to the sleek, minimalist glass structure, food and dust does not get trapped and the cleaning is made easier.

# **Key Information:**

| N° of doors:                 |         |
|------------------------------|---------|
| 322069 (F00N1KW00S)          | 1       |
| External dimensions, Width:  | 450 mm  |
| External dimensions, Depth:  | 1180 mm |
| External dimensions, Height: | 750 mm  |
| Net weight:                  | 41 kg   |
| Shipping height:             | 780 mm  |
| Shipping width:              | 490 mm  |
| Shipping depth:              | 899 mm  |
| Shipping volume:             | 0.34 m³ |